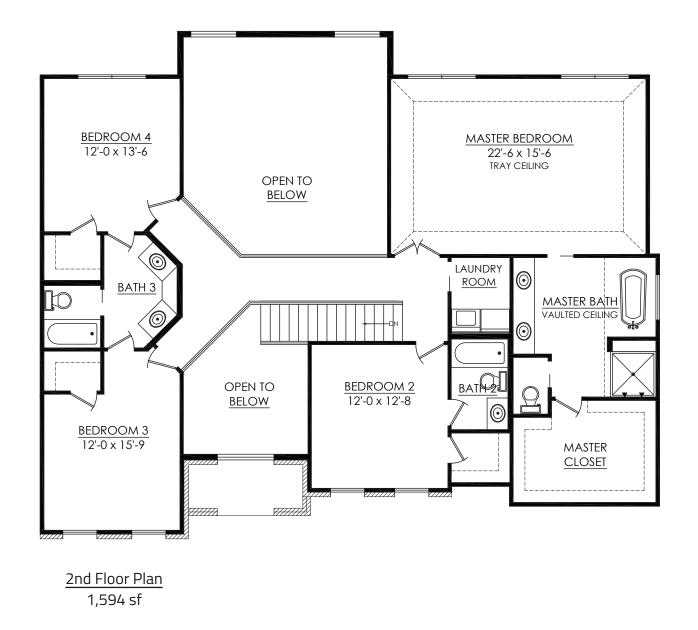

The Brighton features:

2-Story foyer

2-Story family room

Large open kitchen with huge island

Walk-in pantry

Private study

Alcove

Jack-N-Jill bathroom with separate vanities

Upstairs laundry

Freestanding master tub

Overstreet Builders specializes in custom built homes in Chicago's suburbs and has been family owned and operated for over 55 years. We are dedicated to quality, integrity, and superior craftsmanship. We work with you every step of the way, starting with the design process through the final stages of construction.