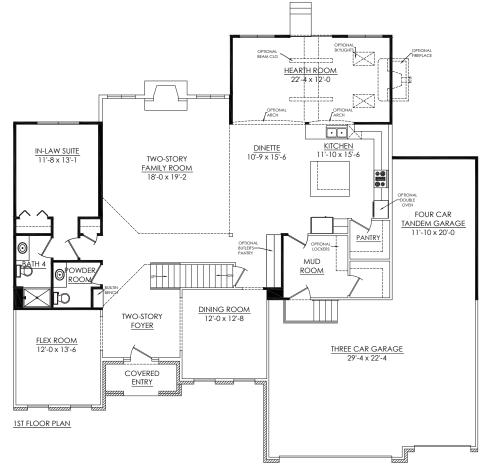

The Brighton features:

2-Story foyer

2-Story family room

Large open kitchen with huge island

Walk-in pantry

Private study

Alcove

Jack-N-Jill bathroom with separate vanities

## **Brighton Options**

Available Options:

4th Car tandem garage

Expanded dinette, +93 sq. ft.

Master suite sitting area, +93 sq. ft.

Garden room, +270 sq. ft.

Beamed ceiling

Skylights

Fireplace

Butler pantry near dinning room

Wet room in master bathroom

Expanded master closet

Lockers / bench at mudroom and

alcove

First floor in-law suite

Overstreet Builders is a custom builder. If you want an option that is not shown, we will help you create it!