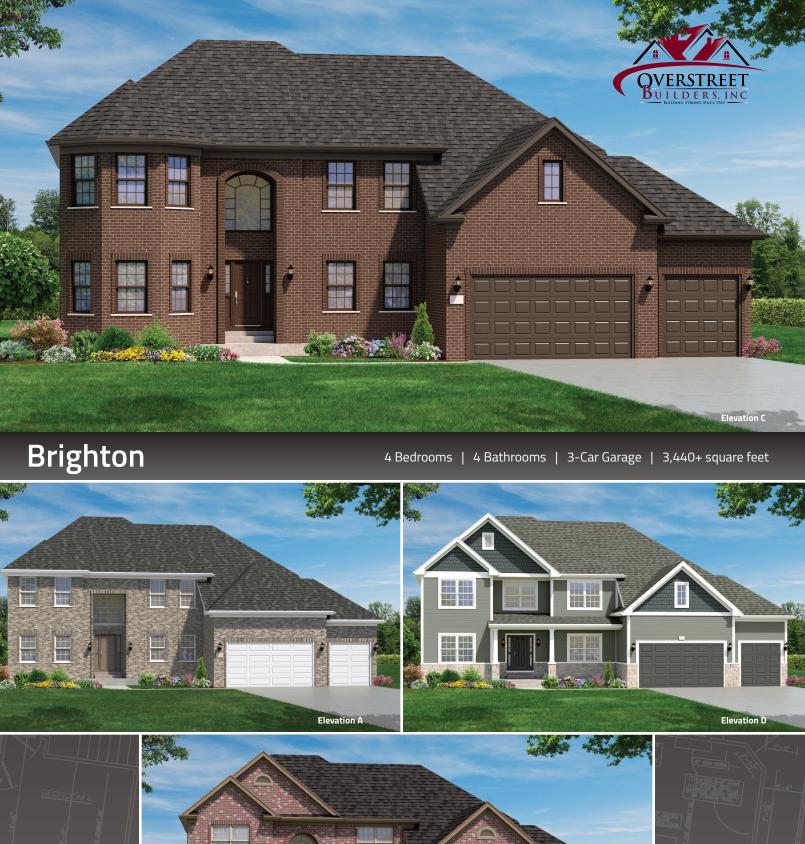

The Brighton features:

2-Story foyer

2-Story family room

Large open kitchen with huge island

Walk-in pantry

Private study

Alcove

Jack-N-Jill bathroom with separate vanities

Upstairs laundry

Freestanding master tub

Overstreet Builders specializes in custom built homes in Chicago's suburbs and has been family owned and operated for over 55 years. We are dedicated to quality, integrity, and superior craftsmanship. We work with you every step of the way, starting with the design process through the final stages of construction.