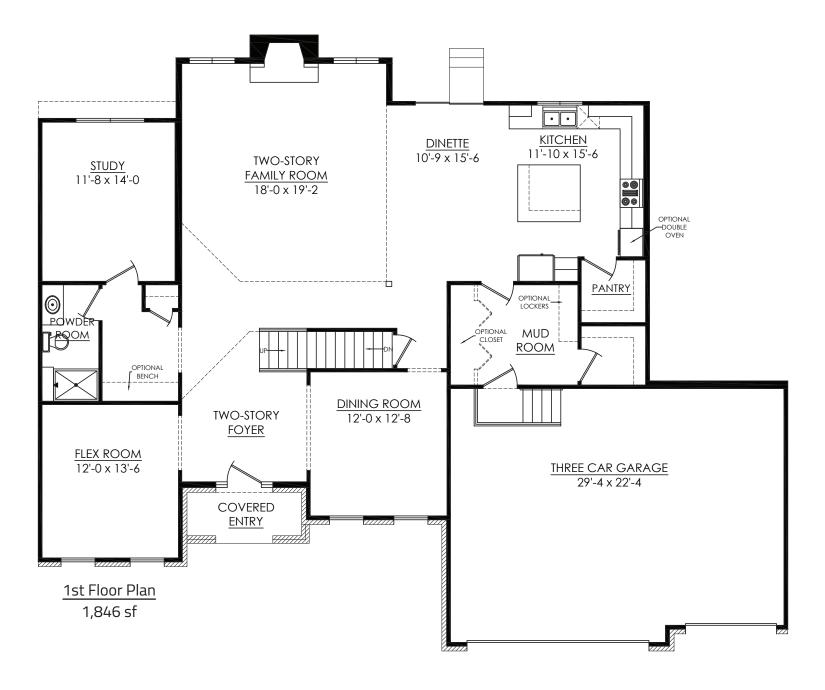

The Brighton features:

2-Story foyer

2-Story family room

Large open kitchen with huge island

Walk-in pantry

Private study

Alcove

Jack-N-Jill bathroom with separate vanities

Upstairs laundry

Freestanding master tub

Overstreet Builders specializes in custom built homes in Chicago's suburbs and has been family owned and operated for over 55 years. We are dedicated to quality, integrity, and superior craftsmanship. We work with you every step of the way, starting with the design process through the final stages of construction.