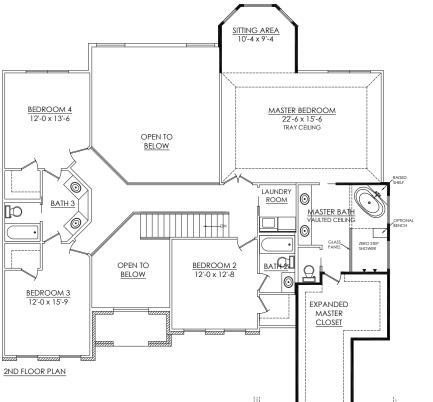

Upstairs laundry

Freestanding master tub

Overstreet Builders specializes in custom built homes in Chicago's suburbs and has been family owned and operated for over 55 years. We are dedicated to quality, integrity, and superior craftsmanship. We work with you every step of the way, starting with the design process through the final stages of construction.

## **Brighton Options**

Available Options:

4th Car tandem garage

Expanded dinette, +93 sq. ft.

Master suite sitting area, +93 sq. ft.

Garden room, +270 sq. ft.

Beamed ceiling

Skylights

Fireplace

Butler pantry near dinning room

Wet room in master bathroom

Expanded master closet

Lockers / bench at mudroom and

alcove

First floor in-law suite

Overstreet Builders is a custom builder. If you want an option that is not shown, we will help you create it!