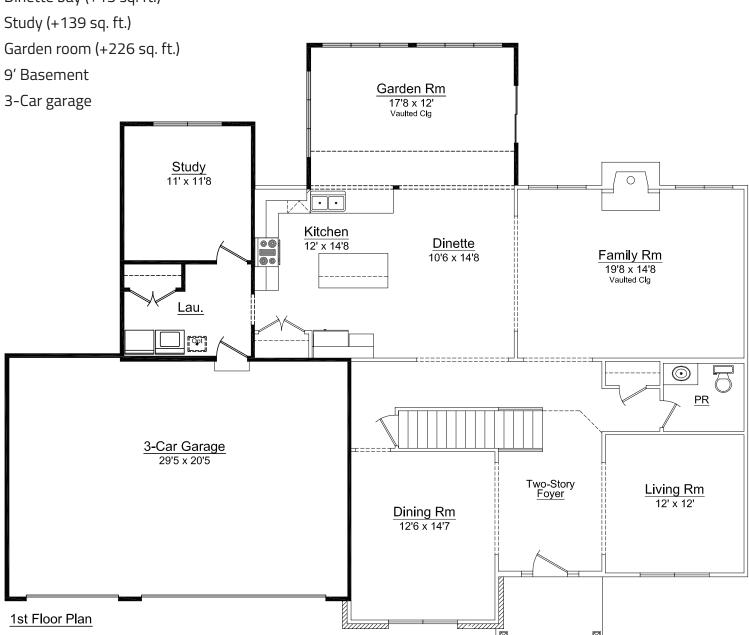

## Georgetown Options

Available Options:

Dinette bay (+13 sq. ft.)

Note: All renderings and landscaping are artists conceptions only. All dimensions are approximate and are subject to change. In our continuing effort to provide for a superior quality product, we reserve the right to substitute items of equal or greater value. All designs and illustrations are property of Overstreet Builders, Inc. and are copyrighted under the same name. Any form of use or reproduction without written consent of Overstreet Builders, Inc. is prohibited. © 2015 Overstreet Builders, Inc.