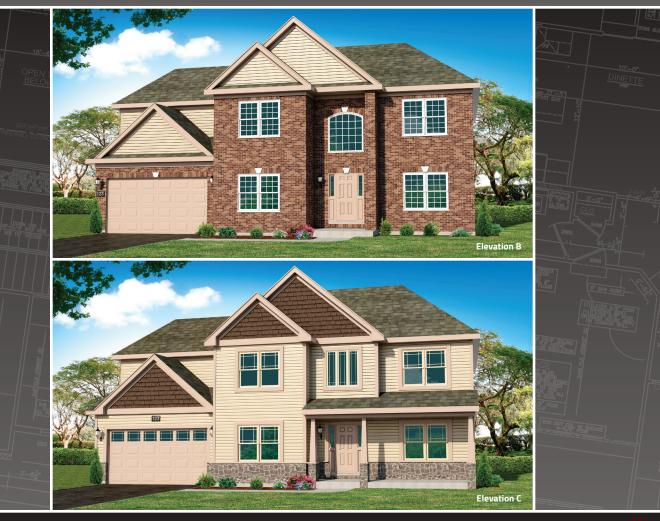

## Georgetown Options

Available Options:

Dinette bay (+13 sq. ft.)

Note: All renderings and landscaping are artists conceptions only. All dimensions are approximate and are subject to change. In our continuing effort to provide for a superior quality product, we reserve the right to substitute items of equal or greater value. All designs and illustrations are property of Overstreet Builders, Inc. and are copyrighted under the same name. Any form of use or reproduction without written consent of Overstreet Builders, Inc. is prohibited. © 2015 Overstreet Builders, Inc.