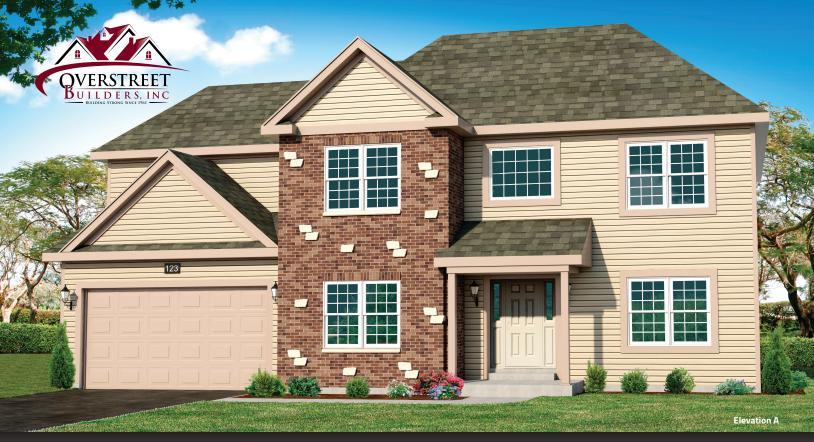

Georgetown

4 Bedrooms | 2.5 Bathrooms | 2-Car Garage | 3,070+ square feet

Bath 2 Master Bedrm Bedrm 2 21'3 x 14'8 Tray Clg 13' x 13'9 W.I.C. M.Bath Vaulted Clg Bedrm 3 12' x 14'6 Open To Foyer Bedrm 4 <u></u> <u></u> 12'6 x 14'7 2nd Floor Plan

The Georgetown features:

Split-entry

2-Story foyer

Huge master bedroom

Oversized master walk-in closet

Oversized master shower and

soaking tub

His and her vanity