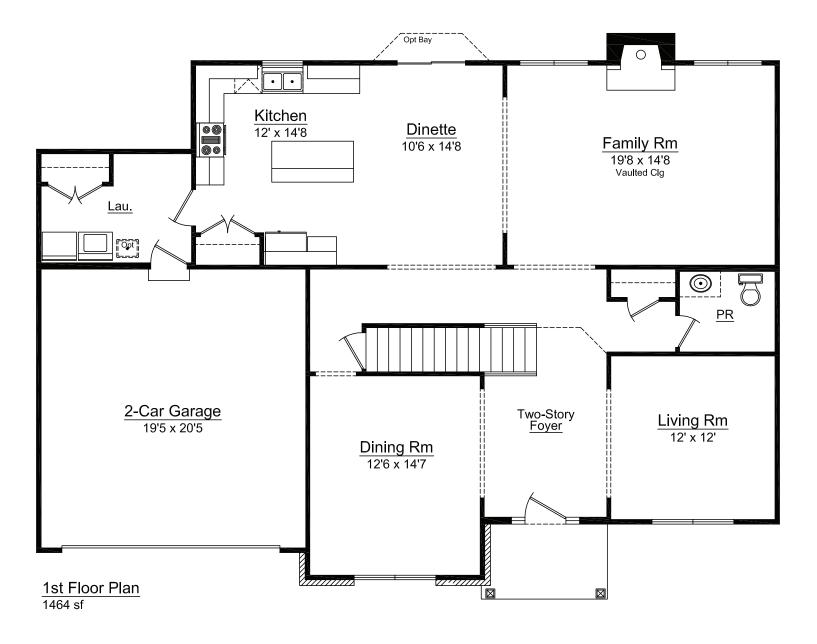

Georgetown

4 Bedrooms | 2.5 Bathrooms | 2-Car Garage | 3,070+ square feet

Bath 2 Master Bedrm Bedrm 2 21'3 x 14'8 Tray Clg 13' x 13'9 W.I.C. M.Bath Vaulted Clg Bedrm 3 12' x 14'6 Open To Foyer Bedrm 4 <u></u> <u></u> 12'6 x 14'7 2nd Floor Plan

The Georgetown features:

Split-entry

2-Story foyer

Huge master bedroom

Oversized master walk-in closet

Oversized master shower and

soaking tub

His and her vanity