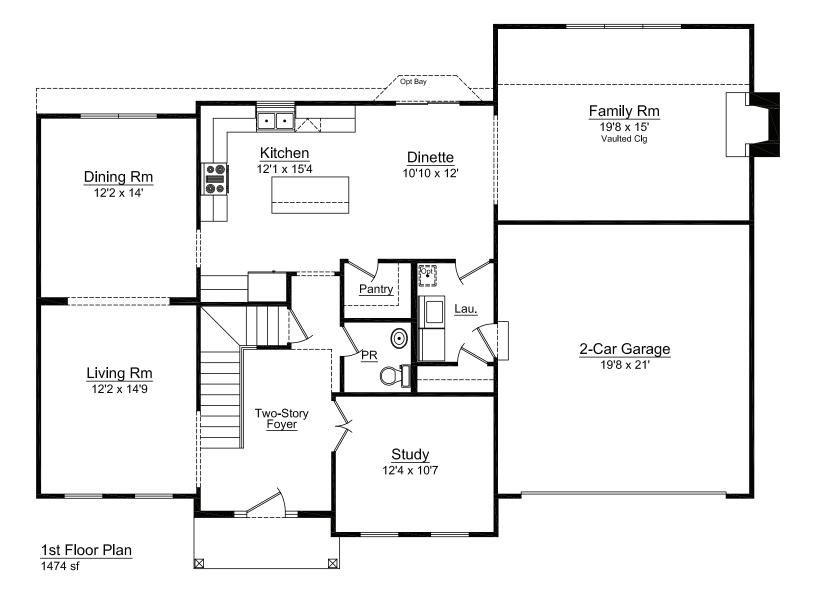

## Hartford

4 Bedrooms | 2.5 Bathrooms | 2-Car Garage | 2,611+ square feet

2nd Floor Plan 1137 sf

The Hartford features:

2-Car garage

- Formal living and dining rooms Spacious family room
- Large master bath His and her vanity