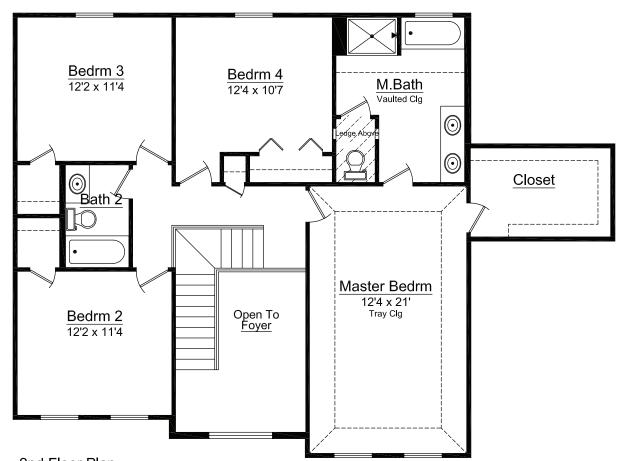

## Hartford

4 Bedrooms | 2.5 Bathrooms | 2-Car Garage | 2,611+ square feet

2nd Floor Plan 1137 sf

The Hartford features:

2-Car garage

- Formal living and dining rooms Spacious family room
- Large master bath His and her vanity