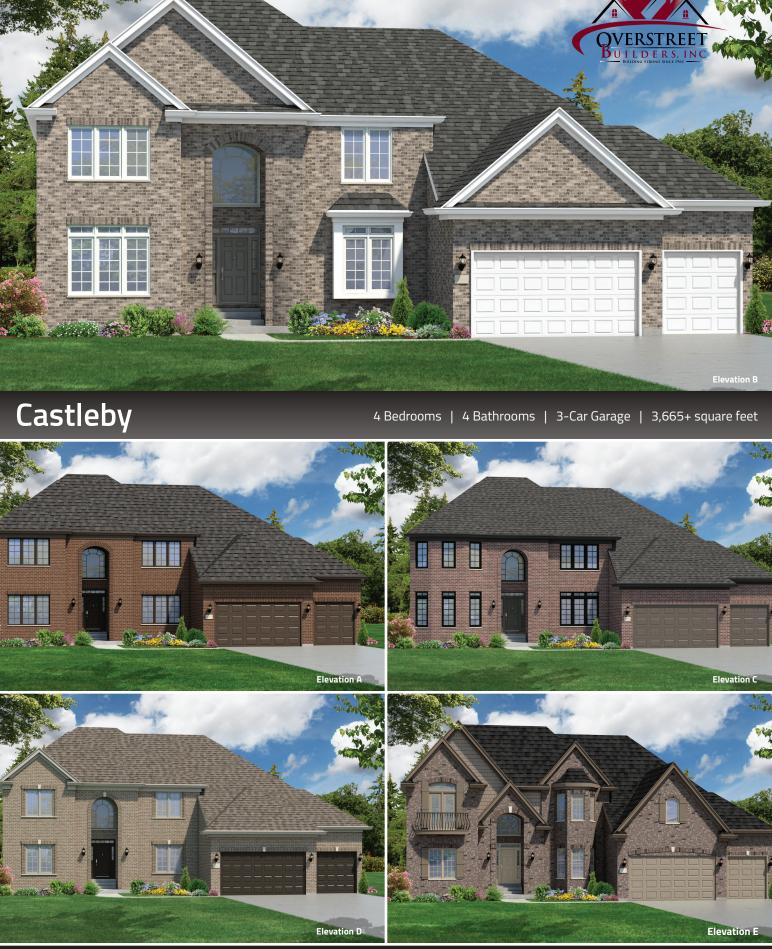

The Castleby features:

4 Bedrooms 2-Story foyer

4 Bathrooms 2-Story family room

3-Car garage Large open kitchen with island

Fireplace Walk-in pantry

Butler pantry

Library / 1st floor bedroom

Angled staircase