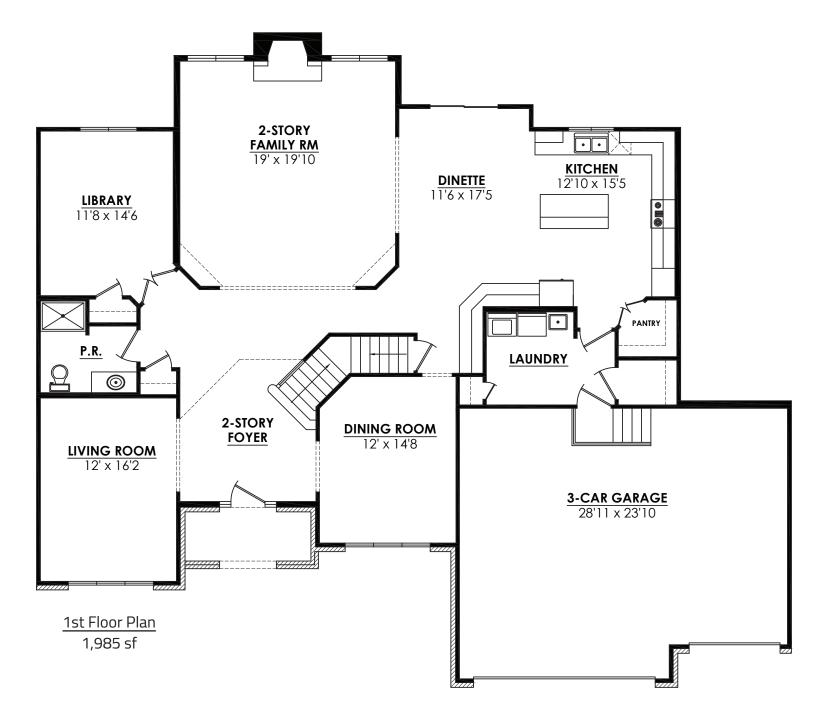

## **Castleby Options**

Available Options: EXPANDED Expanded dinette Remove walls at family room 2-STORY FAMILY RM 19' x 19'10 / add columns Open stair / finish to KITCHEN 12'10 x 15'5 basement LIBRARY 11'8 x 14'6 Built in laundry tub Sitting room Walk-in shower Sideload garage 8 6 LAUNDRY 2-STORY FOYER DINING ROOM 12' x 14'8 LIVING ROOM 12' x 16'2 3-CAR SIDELOAD GARAGE 22' x 31' Overstreet Builders is a custom builder. If you want an option that is not shown, we will help you create it! **1ST FLOOR PLAN** SITTING ROOM MASTER SUITE
24'6 x 15'
TRAY CEILING OPEN TO FAMILY ROOM BEDROOM 4 12' x 12'6 **Q**VERSTREET BUILDERS, INC BATH 3 (O) MASTER BATH Use this QR Code to find BEDROOM 2 12' x 14'8 OPEN TO

The Castleby features:

4 Bedrooms 2-Story foyer

4 Bathrooms 2-Story family room

3-Car garage Large open kitchen with island

Fireplace Walk-in pantry

Butler pantry

Library / 1st floor bedroom

Angled staircase