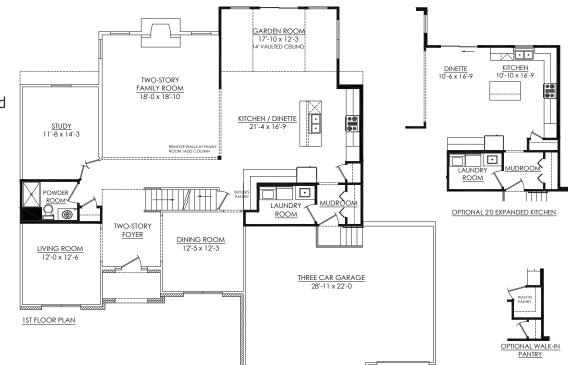

The Wellington features:

4 Bedrooms

2 ½ Bathrooms

3-Car garage

Fireplace

2-Story foyer

2-Story family room

Large open kitchen with island

Study

Separate mudroom/laundry
His and hers walk-in closets

Overstreet Builders specializes in custom built homes in Chicago's suburbs and has been family owned and operated for over 55 years. We are dedicated to quality, integrity, and superior craftsmanship. We work with you every step of the way, starting with the design process through the final stages of construction.