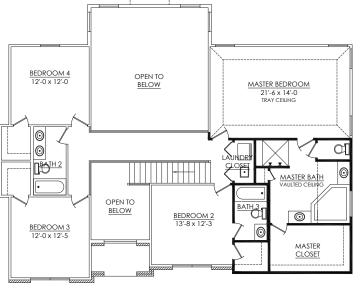

BEDROOM 4 OPEN TO 12'-0 x 12'-0 MASTER BEDROOM **BELOW** 21'-6 x 14'-0 TRAY CEILING 0 MASTER BATH VAULTED CEILING <u></u> OPEN TO **BELOW** BEDROOM 2 13'-8 x 12'-3 MASTER BEDROOM 3 **CLOSET** 12'-0 x 12'-5

2nd Floor Plan

1,450 sf