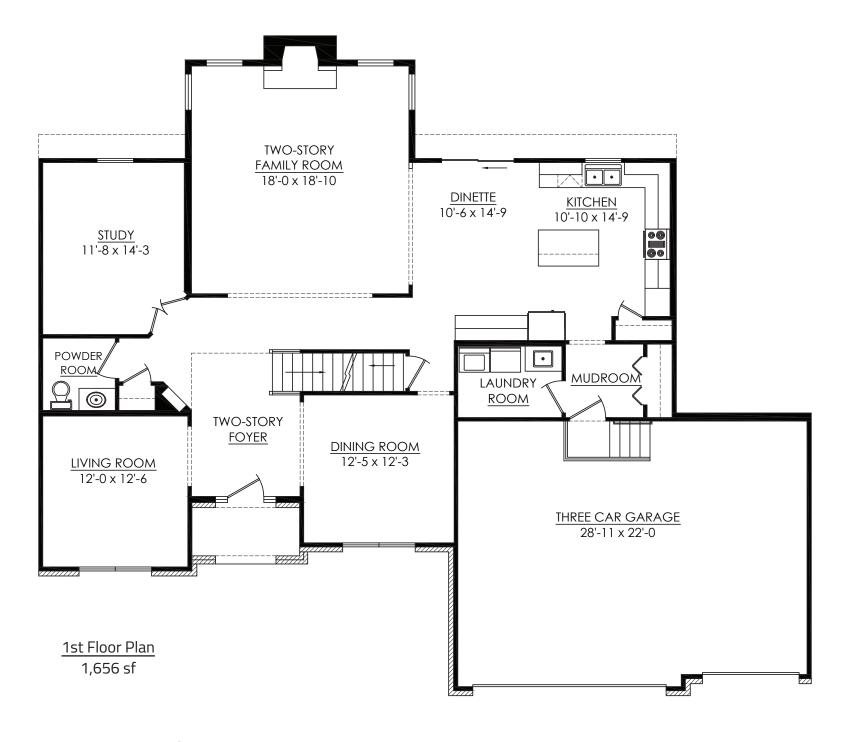

## **Wellington Options**

Available Options:

Powder room shower

Column at family room

Garden room w/ oversized island

Butler pantry

2' Kitchen expansion

Walk-in pantry

The Wellington features:

4 Bedrooms

2 ½ Bathrooms

3-Car garage

Fireplace

2-Story foyer

2-Story family room

Large open kitchen with island

Study

Separate mudroom/laundry
His and hers walk-in closets

Overstreet Builders specializes in custom built homes in Chicago's suburbs and has been family owned and operated for over 55 years. We are dedicated to quality, integrity, and superior craftsmanship. We work with you every step of the way, starting with the design process through the final stages of construction.