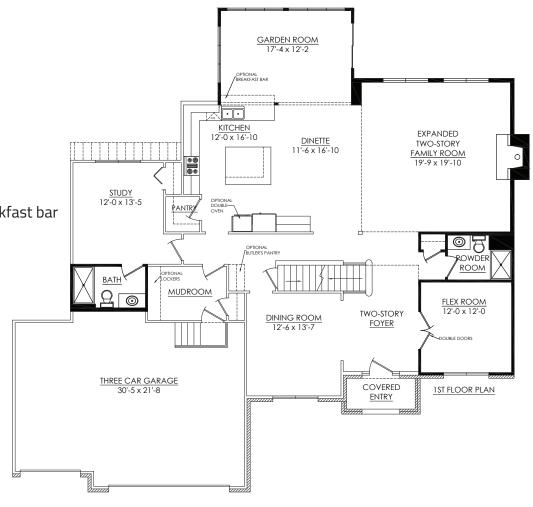

## **Windsor Options**

Available Options:

3' Family room expansion

+60 sq. ft.

Butler pantry

Full powder room bath

In-law suite with full 1st bath +55 sq.ft.

Garden room with optional breakfast bar +216 sq. ft.

The Windsor features:

4 Bedrooms

3 ½ Bathrooms

3+ Car garage with storage

Jack-N-Jill bath

Princess suite with full bath

Fireplace

liepiace

2-Story foyer

2-Story family room

Open kitchen with oversized island

Walk-in pantry

Private study

Mudroom

Upper laundry

Tons of storage