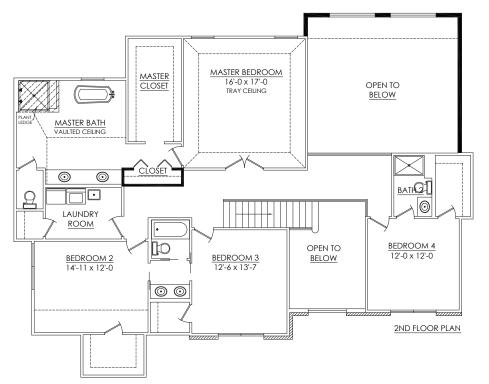

The Windsor features:

4 Bedrooms

3 ½ Bathrooms

3+ Car garage with storage

Jack-N-Jill bath

Princess suite with full bath

Fireplace

liepiace

2-Story foyer

2-Story family room

Open kitchen with oversized island

Walk-in pantry

Private study

Mudroom

Upper laundry

Tons of storage