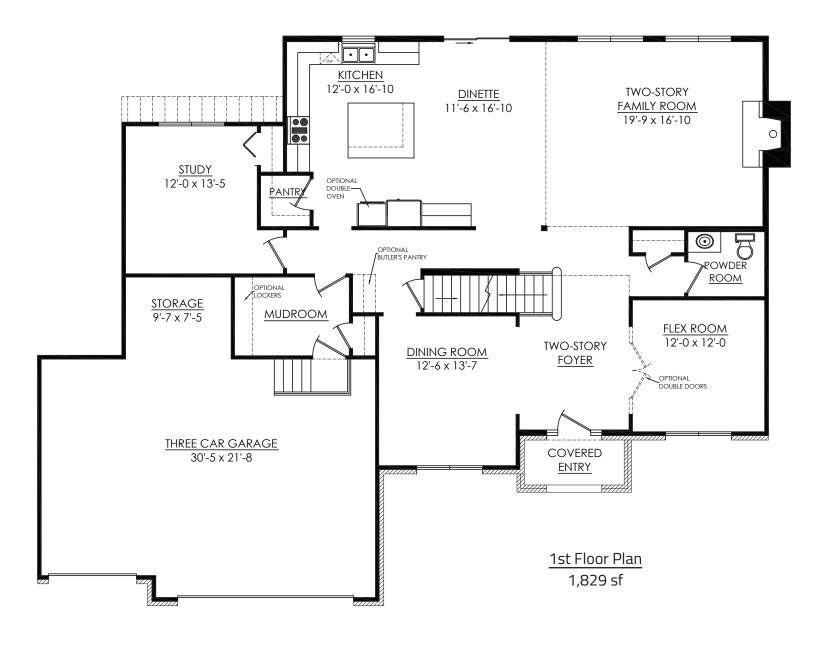

The Windsor features:

4 Bedrooms

3 ½ Bathrooms

3+ Car garage with storage

Jack-N-Jill bath

Princess suite with full bath

Fireplace

liepiace

2-Story foyer

2-Story family room

Open kitchen with oversized island

Walk-in pantry

Private study

Mudroom

Upper laundry

Tons of storage