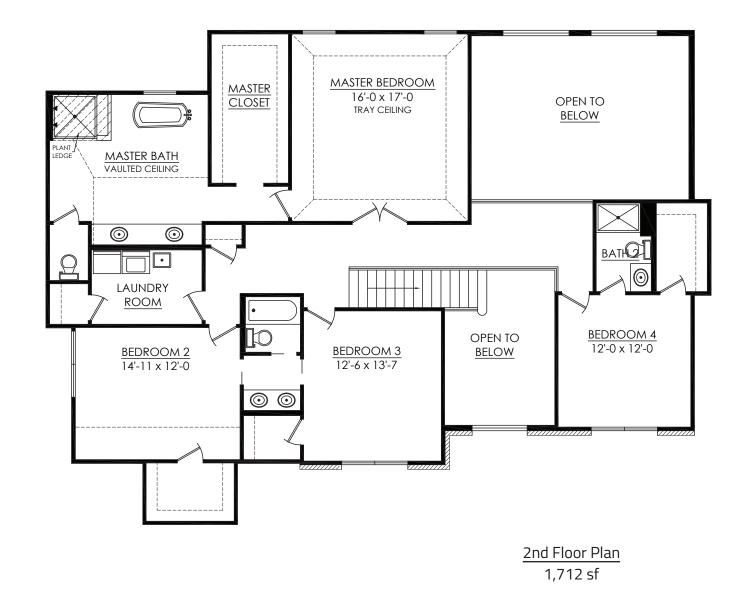

The Windsor features:

4 Bedrooms

3 ½ Bathrooms

3+ Car garage with storage

Jack-N-Jill bath

Princess suite with full bath

Fireplace

liepiace

2-Story foyer

2-Story family room

Open kitchen with oversized island

Walk-in pantry

Private study

Mudroom

Upper laundry

Tons of storage