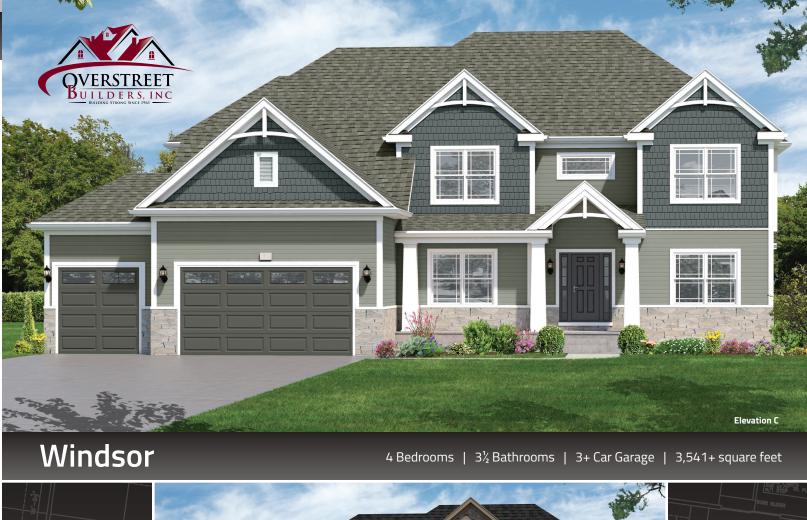

The Windsor features:

4 Bedrooms

3 ½ Bathrooms

3+ Car garage with storage

Jack-N-Jill bath

Princess suite with full bath

Fireplace

liepiace