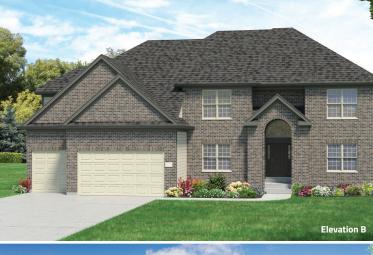

**Americana** 

4 Bedrooms | 4 ½ Bathrooms | 3-Car Garage | 4,001 square feet

The Americana features:

4 bedrooms

4 ½ bathrooms

3-Car garage

2-story family room

Flex room