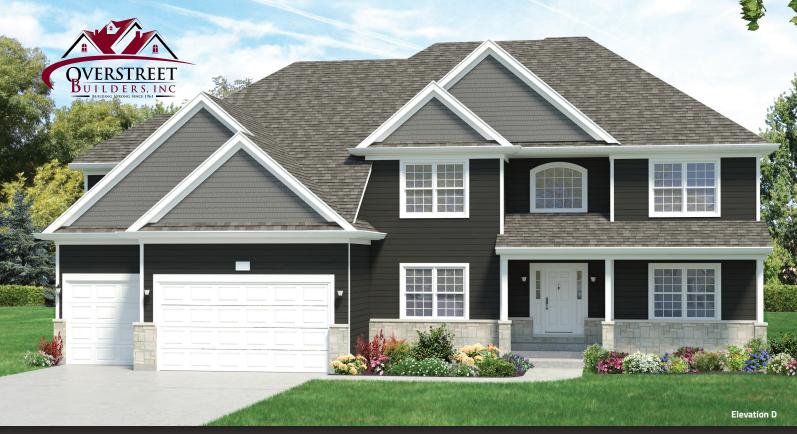

**Americana** 

4 Bedrooms | 4 ½ Bathrooms | 3-Car Garage | 4,001 square feet

The Americana features:

4 bedrooms

4 ½ bathrooms

3-Car garage

2-story family room

Flex room