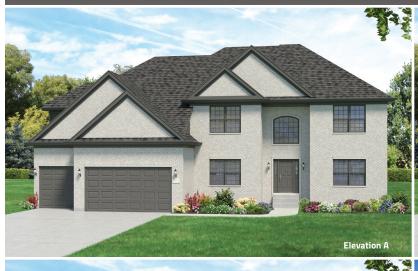

**Americana** 

4 Bedrooms | 4 ½ Bathrooms | 3-Car Garage | 4,001 square feet

The Americana features:

4 bedrooms

4 ½ bathrooms

3-Car garage

2-story family room

Flex room