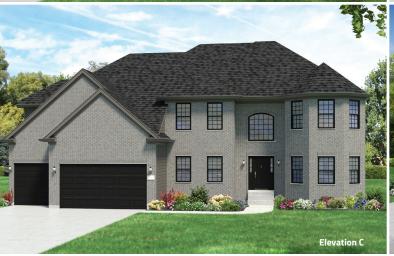

**Americana** 

4 Bedrooms | 4 ½ Bathrooms | 3-Car Garage | 4,001 square feet

The Americana features:

4 bedrooms

4 ½ bathrooms

3-Car garage

2-story family room

Flex room