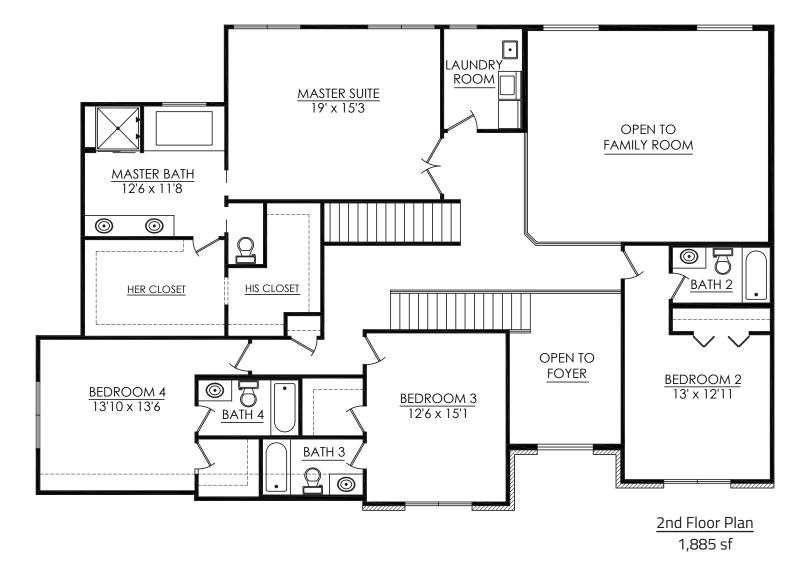

Dual staircase

Private study

Butler pantry

Huge kitchen w/ ample storage

Walk in pantry

Upper laundry room

4 Private upstairs bathrooms

Separate his/her closet space in

master

Overstreet Builders specializes in custom built homes in Chicago's suburbs and has been family owned and operated for over 60 years. We are dedicated to quality, integrity, and superior craftsmanship. We work with you every step of the way, starting with the design process through the final stages of construction.