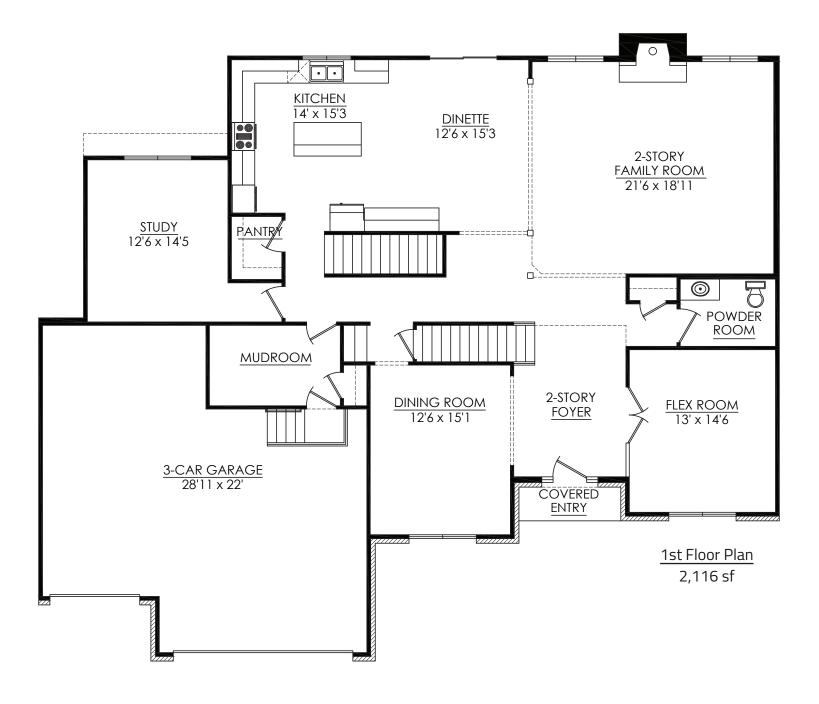

2-STORY FAMILY RM 21'6 x 18'11

FLEX ROOM 13' x 14'6

1ST FLOOR PLAN

COVERED OUTDOOR LIVING

Note: All renderings and landscaping are artists conceptions only. All dimensions are approximate and are subject to change. In our continuing effort to provide for a superior quality product, we reserve the right to substitute items of equal or greater value. All designs and illustrations are property of Overstreet Builders, Inc. and are copyrighted under the same name. Any form of use or reproduction without written consent of Overstreet Builders, Inc. is prohibited. © 2023 Overstreet Builders, Inc.

**Americana** 

4 Bedrooms | 4 ½ Bathrooms | 3-Car Garage | 4,001 square feet

The Americana features:

4 bedrooms

4 ½ bathrooms

3-Car garage

2-story family room

Flex room

Dual staircase

Private study

Butler pantry

Huge kitchen w/ ample storage

Walk in pantry

Upper laundry room

4 Private upstairs bathrooms

Separate his/her closet space in