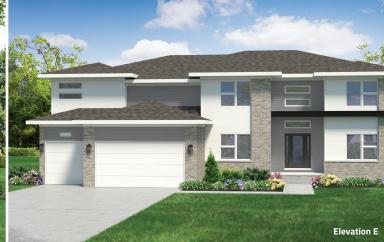

**Americana** 

4 Bedrooms | 4 ½ Bathrooms | 3-Car Garage | 4,001 square feet

The Americana features:

4 bedrooms

4 ½ bathrooms

3-Car garage

2-story family room

Flex room