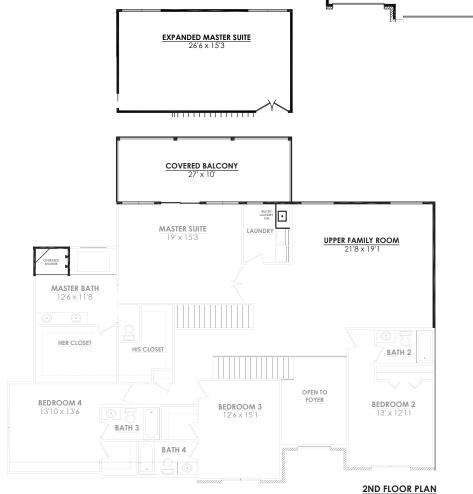

Full powder room

First floor covered outdoor living space

Upper family room

Expanded master suite

Second floor covered balcony

Built in laundry tub

Oversized master shower

And more!

Dual staircase

Private study

Butler pantry

Huge kitchen w/ ample storage

Walk in pantry

Upper laundry room

4 Private upstairs bathrooms

Separate his/her closet space in

master

Overstreet Builders specializes in custom built homes in Chicago's suburbs and has been family owned and operated for over 60 years. We are dedicated to quality, integrity, and superior craftsmanship. We work with you every step of the way, starting with the design process through the final stages of construction.