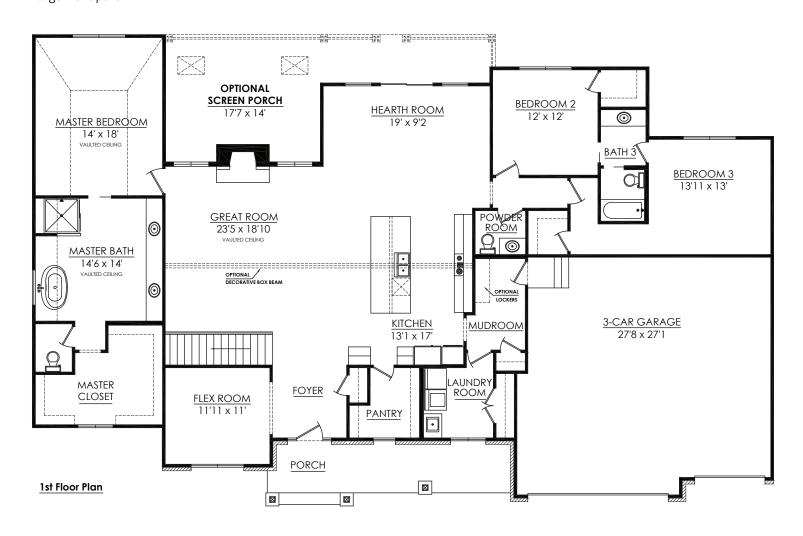

Jackson

3+ Bedrooms | 2.5+ Bathrooms | 3-Car Garage | 2,800 square feet

The Jackson features:

Flex Room

Hearth room

3-car garage

Large front porch

Jack and Jill bathroom

Open concept floorplan with

vaulted ceilings

Oversized kitchen island

Large walk-in pantry

Separate laundry room /

mudroom

9' basement

Available options:

5'x5' master shower

Lockers in mudroom

3-Season room

Expanded Master and wet room

Lower level living space Loft space above the garage Ceiling heights in Great Room with beams

Overstreet Builders is a custom builder. If you want an option that is not shown, we will help you create it!