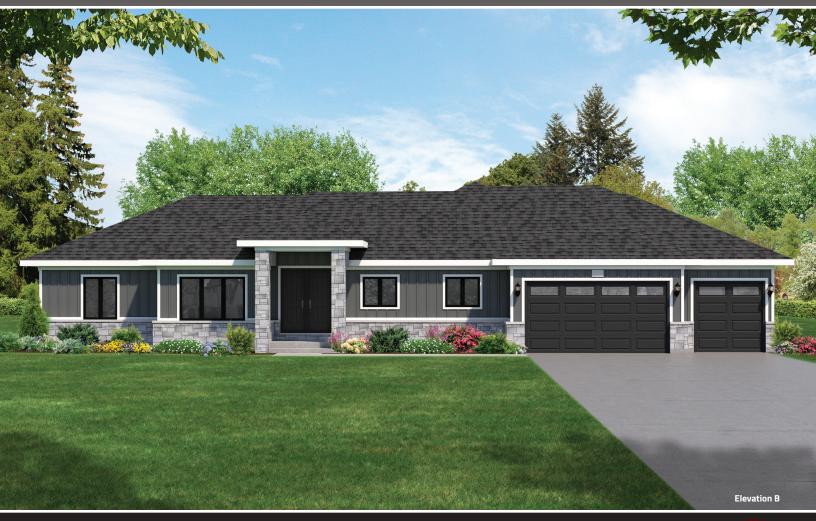

Jackson

3+ Bedrooms | 2.5+ Bathrooms | 3-Car Garage | 2,800 square feet

The Jackson features:

Flex Room

Hearth room

3-car garage

Large front porch

Jack and Jill bathroom

Open concept floorplan with

vaulted ceilings

Oversized kitchen island

Large walk-in pantry

Separate laundry room /

mudroom

9' basement

Available options:

5'x5' master shower

Lockers in mudroom

3-Season room

Expanded Master and wet room

Lower level living space Loft space above the garage Ceiling heights in Great Room with beams

Overstreet Builders is a custom builder. If you want an option that is not shown, we will help you create it!