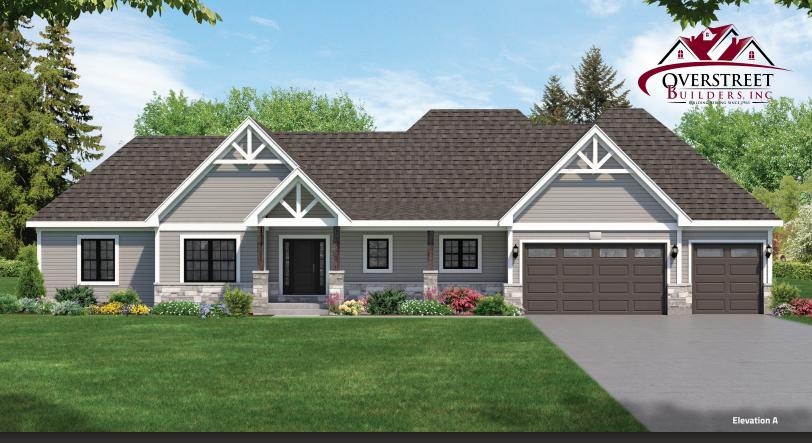

Jackson

3+ Bedrooms | 2.5+ Bathrooms | 3-Car Garage | 2,800 square feet

The Jackson features:

Flex Room

Hearth room

3-car garage

Large front porch

Jack and Jill bathroom

Open concept floorplan with

vaulted ceilings

Oversized kitchen island

Large walk-in pantry

Separate laundry room /

mudroom

9' basement

Available options:

5'x5' master shower

Lockers in mudroom

3-Season room

Expanded Master and wet room

Lower level living space Loft space above the garage Ceiling heights in Great Room with beams

Overstreet Builders is a custom builder. If you want an option that is not shown, we will help you create it!